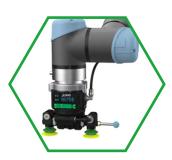

# **Robot End Of Arm Tooling (EOAT)**

Modular components and End of Arm Tools for palletizing, with ISO-9409-1 compatibility.

#### **Robot & Cobot Gripping**

Ergonomic tools and components for palletizing and plastic applications, optimized for performance.